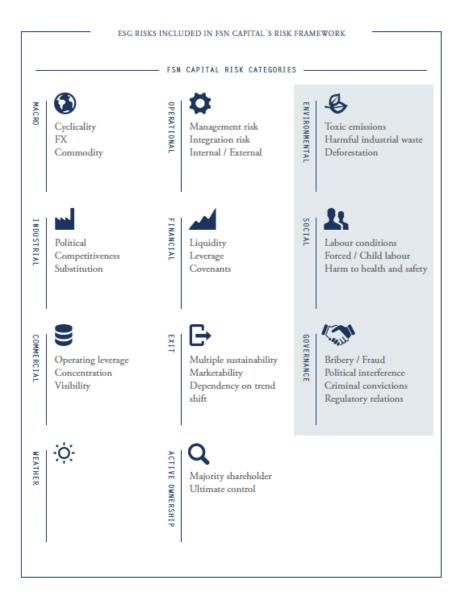

| Policy       |                               |            |                          |                      |                                          |                              |                                            |
|                | Technology   |                               |            |                          |                      |                                          |                              |                                            |
|                | Reputation   |                               |            |                          |                      |                                          |                              |                                            |

### Investment strategy – managing risk & creating value





**QUESTIONS?**