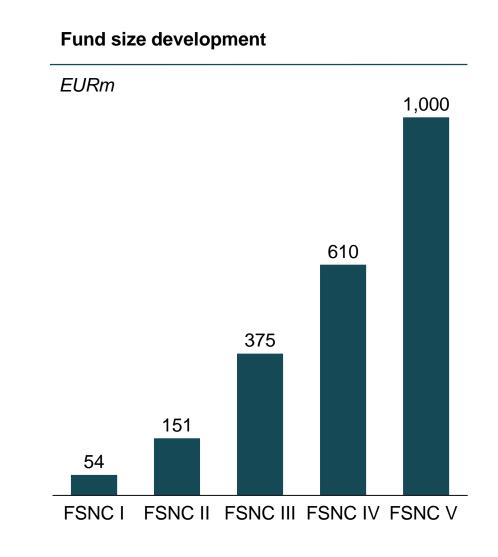

### FSN Capital Partners – one of the fastest growing PE-advisors in Europe

- 36 investment professionals
- 15 portfolio companies
  - Operations in 70 countries
- Approx. EUR 2 bn under management