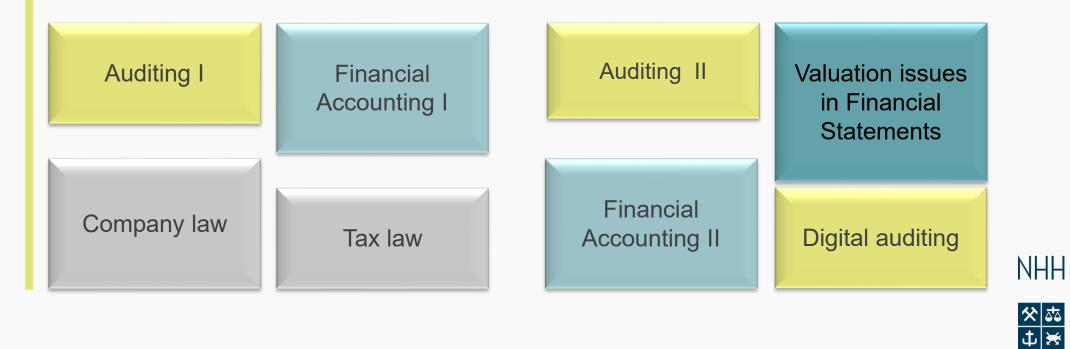

#### **Objectives and core**

Accounting is the language of business

Financial accounting Auditing Valuation Tax and corporate law

(i)

#### Structure

| Semester |                           |  |
|----------|---------------------------|--|
| 1        | 8 mandatory courses       |  |
| 2        |                           |  |
| 3        | Exchange/elective courses |  |
| 4        | Master thesis             |  |

### 1. semester (fall)

## 2. semester (spring)

 $(\mathbf{i})$ 