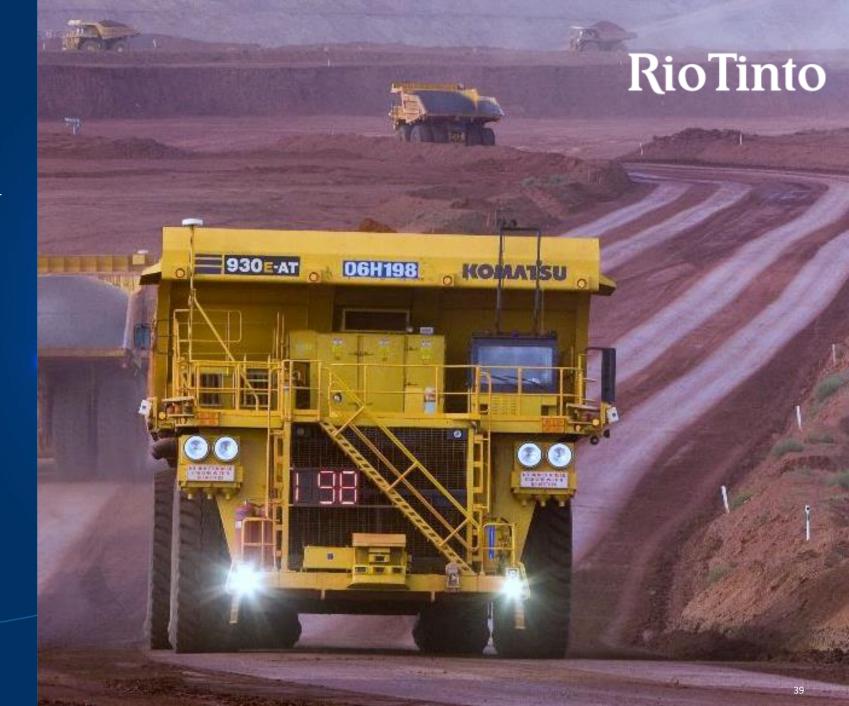

# Re-inventing the core business model - the Digital mine...

Rio Tinto shifts to driverless trucks in Australia, embracing technology to cut costs and improve safety

"Our autonomous fleet outperforms the manned fleet by an average of

14%"

Build Differentiated
Analytics
Capabilities / Assets

Think Ecosystem and Partnerships

Embrace Agile
Organization Models

Attract Tomorrow's Innovation Talent

John Deere reinvented itself from an agricultural company to precision ag solutions