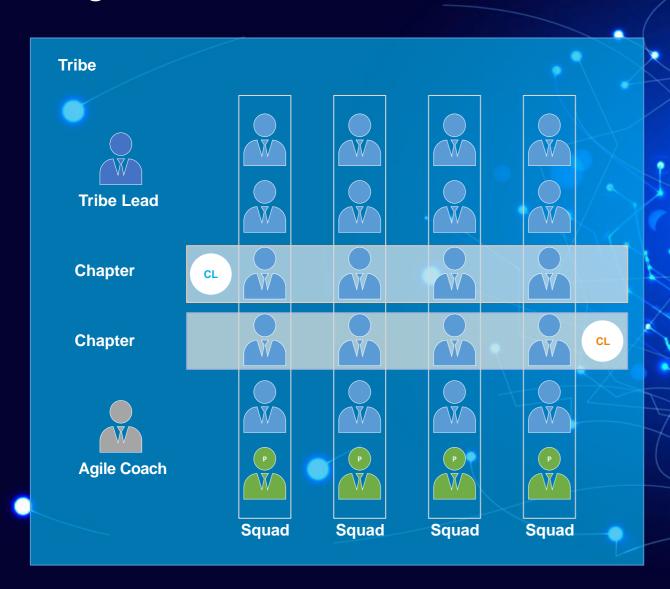

Attract Tomorrow's Innovation Talent

The Agile Lab: Autonomous cross functional teams to drive speed and quality