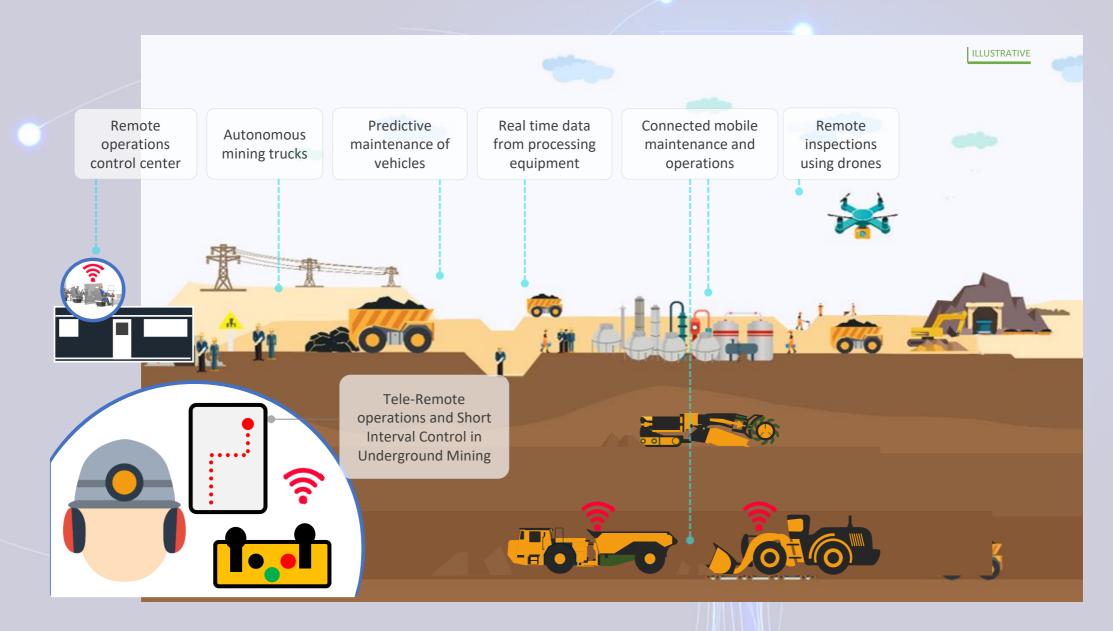

# Re-inventing the core business model - the Digital mine...

Rio Tinto shifts to driverless trucks in Australia, embracing technology to cut costs and improve safety

"Our autonomous fleet outperforms the manned fleet by an average of