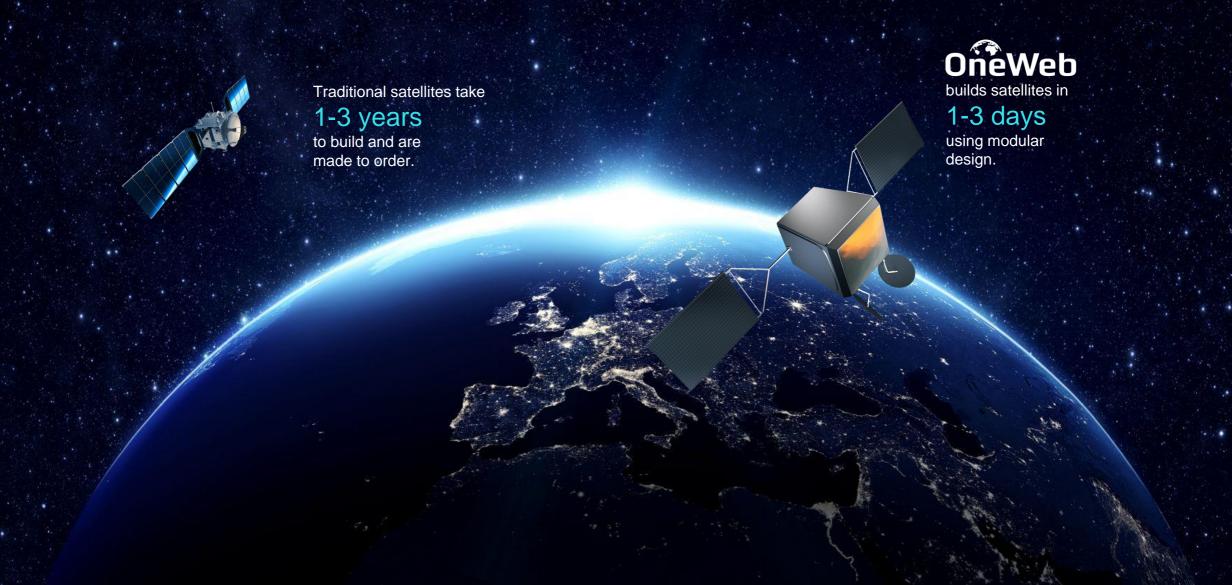

# Re-inventing the core business model - the Digital mine...

Rio Tinto shifts to driverless trucks in Australia, embracing technology to cut costs and improve safety

"Our autonomous fleet outperforms the manned fleet by an average of

14%"

Build Differentiated
Analytics
Capabilities / Assets

Think Ecosystem and Partnerships

Embrace Agile
Organization Models

Attract Tomorrow's Innovation Talent

John Deere reinvented itself from an agricultural company to precision ag solutions